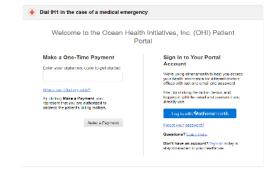

## **Existing Patient**

You can access your portal by visiting www.ohinj.org and selecting the patient portal tab

You will be directed to the log in page. Sign in with your username and password.

3 Enjoy many of the benefits!