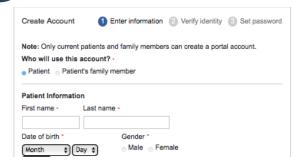

Many patients like you are benefiting from our patient portal even when they are between visits.

Register Now

(3) Create a new account

Create you portal by filling out your personal information