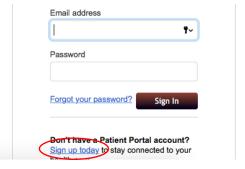

## **Existing Patient**

You can access your portal by visiting www.ohinj.org and selecting the patient portal tab

You will be directed to the log in page. Sign in with your username and password.

3 Enjoy many of the benefits!