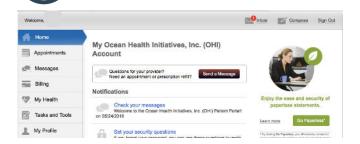

# Things You Can Do

You can view your personal health information!

You can send a message to your care team including your provider!

You can refill or request prescriptions!

You can schedule or request appointments!

You can view statements and pay bills!

Scan the QR with your Smartphone to sign-in/ sign-up